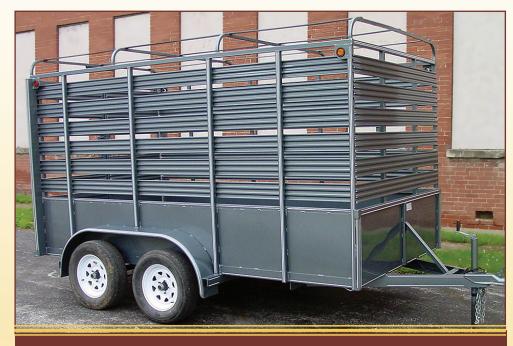

## **Brush Popper**

76" W x 12' LIVESTOCK UTILITY TRAILER

Two 3,500lb axles, no brakes, used tires

2' SOLID PANEL SIDE AND SLATTED SIDE

6'6" TALL OPEN BOW TOP

BUTTERFLY REAR GATE, NO CENTERGATE

STRAIGHT FENDERS

PASTURE MODEL HAS ALL OF THE ABOVE FEATURES.

HIGHWAY DELUXE MODEL HAS ALL OF THE FEATURES LISTED ABOVE, PLUS ONE BRAKE AXLE, NEW TIRES AND TREATED FLOOR.