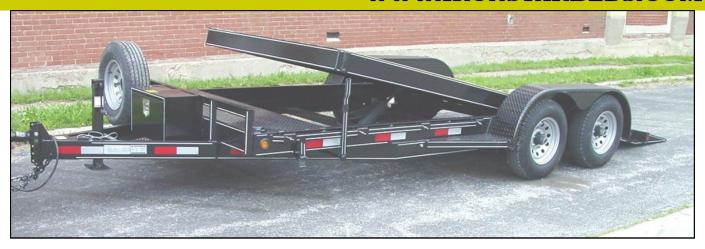

## Tilt Loader

## **Partial List of Standard Features**

17.5' Tilt Frame

**Gravity tilt with Cushion Cylinder** 

4" drop EZ lube axles

Front Bump rail and Chain basket in tongue

7000 lb drop leg jack

Stake pocket, tie downs and rub rail

**DOT** compliant

Treated wood floor

Diamond tread floor on stationary front

**Heavy duty Diamond tread fenders** 

2 5/16" coupler

Channel frame and cross members

Spare tire rack

| GVWR     | Length      | Front of Trailer |                          |
|----------|-------------|------------------|--------------------------|
| 9900 1ь  | 82" x 19.5' | 2' Stationary    |                          |
| 9900 1ь  | 82" x 21.5" | 4' Stationary    |                          |
| 14000 1ь | 82" x 19.5' | 2' Stationary    | OPTIONS                  |
|          |             |                  | Full Diamond Tread Floor |
| 14000 lb | 82" x 21.5" | 4' Stationary    | Removable Fenders        |
|          |             |                  | 10K Drop Leg Jack        |
| 14000 1ь | 82" x 23.5" | 6' Stationary    | Winch Plate Stand        |
|          |             |                  | Gooseneck                |
|          |             |                  | 24" Toolbox              |